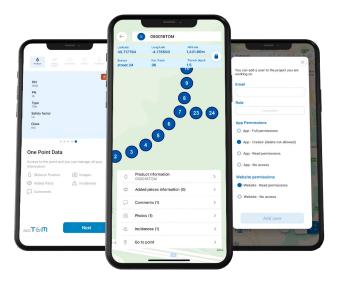

Create a virtual map with the exact position of each piece in real time and share it with other members of the project, digitalize your information and access it at any time or place.

**geoTOM**<sup>®</sup> offers complete traceability of products manufactured by **Molecor** and the possibility to include the information of those developed by other manufacturers, regardless of the production material. The piece installation information is stored in the project and allows all participants to access from a smartphone or tablet to data such as the date of placement, installation depth or the exact location where it is located.

Advantages of digitalizing the water pipeline network with **geoTOM**<sup>®</sup>:

- Fast and efficient creation of virtual maps with the complete network layout.
- Location of all installed parts with total precision thanks to the geopositioning system.
- Immediate and efficient communication with the Molecor team to manage any inquiry or incident.
- More sustainable management of the pipeline network by facilitating its control and thus extending its useful life.
- Immediate access to the project for all members involved at any time or any place.