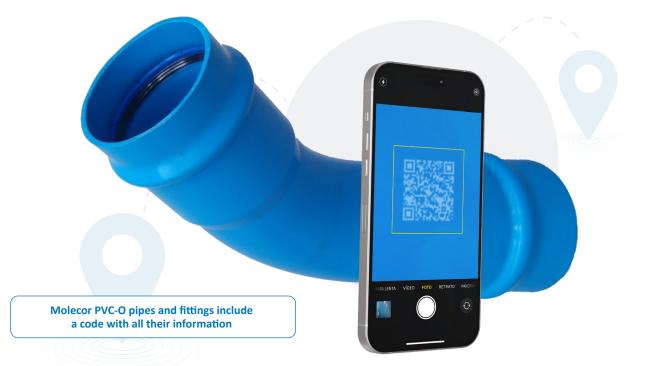

## Geopositioning of TOM<sup>®</sup> pipes and ecoFITTOM<sup>®</sup> fittings in a quick and easy way

The **geoTOM**<sup>®</sup> app allows full traceability of the production thanks to the M.E.S. (Manufacturing Execution System) process monitoring system with 4.0 connectivity. All **TOM**<sup>®</sup> pipes and **ecoFITTOM**<sup>®</sup> fittings have a code on their surface to consult and save all the technical information of the piece to be installed. Using the camera of the mobile device, the product data is recorded immediately, from the acquisition of the raw material to the manufacture of the product and the exact location of the installation.