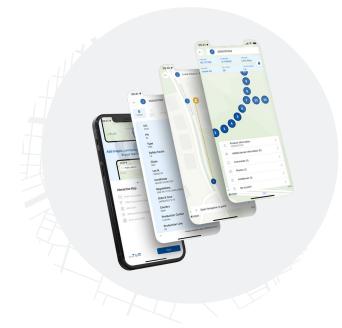

## GEOTON

The new digital tool for geopositioning all the elements of the water network

The application developed by **Molecor** allows the creation of complete virtual layouts with all the data of each element of a pipeline network. The use of the **geoTOM®** app facilitates access to accurate technical information on water networks to ensure greater control and water management capacity.

Create a virtual map with the exact position of each piece in real time and share it with other members of the project, digitalize your information and access it at any time or place.

**geoTOM**<sup>®</sup> offers complete traceability of products manufactured by **Molecor** and the possibility to include the information of those developed by other manufacturers, regardless of the production material. The piece installation information is stored in the project and allows all participants to access from a smartphone or tablet to data such as the date of placement, installation depth or the exact location where it is located.