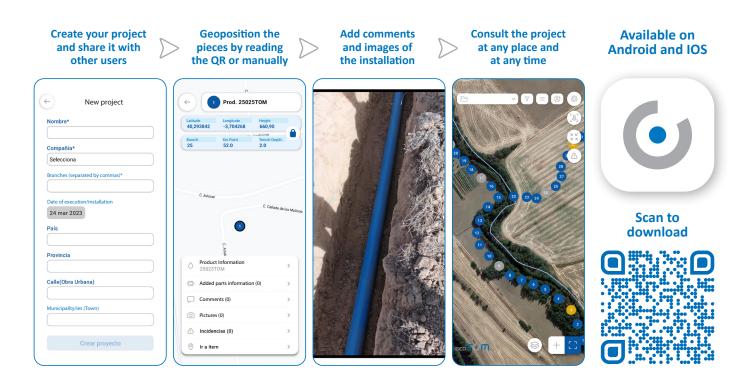

Create a virtual map with the exact position of each piece in real time and share it with other members of the project, digitalize your information and access it at any time or place.

**geoTOM**<sup>®</sup> offers complete traceability of products manufactured by **Molecor** and the possibility to include the information of those developed by other manufacturers, regardless of the production material. The piece installation information is stored in the project and allows all participants to access from a smartphone or tablet to data such as the date of placement, installation depth or the exact location where it is located.

## Geopositioning of TOM<sup>®</sup> pipes and ecoFITTOM<sup>®</sup> fittings in a quick and easy way

The **geoTOM**<sup>®</sup> app allows full traceability of the production thanks to the M.E.S. (Manufacturing Execution System) process monitoring system with 4.0 connectivity. All **TOM**<sup>®</sup> pipes and **ecoFITTOM**<sup>®</sup> fittings have a code on their surface to consult and save all the technical information of the piece to be installed. Using the camera of the mobile device, the product data is recorded immediately, from the acquisition of the raw material to the manufacture of the product and the exact location of the installation.

Once the product has been created, additional information can also be added, such as photographs of the installation or comments for other users of the project. In addition, any possible incident with the product can be managed from the App.